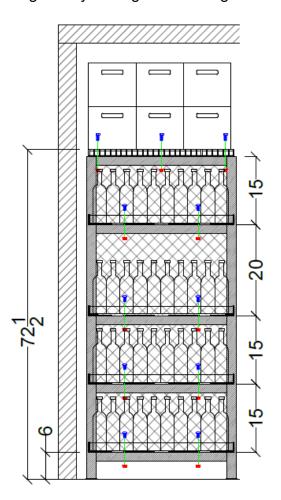

# Model: LIQUOR CABINET

4 Tier Light Duty Storage w/ Locking Door

#### **Specifications:**

17, 24 & 32.5" deep bottle shelf starts at 6" AFF. Shelf heights are fully customizable. Hot dipped galvanized finish standard or powder coated to specific colors. Assemble with included Grade 5 hardware.