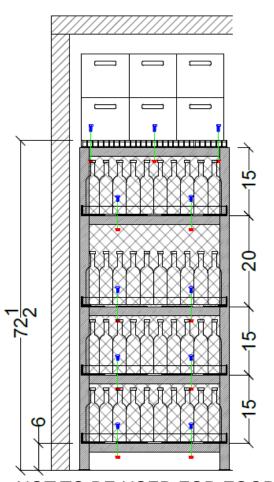

## Model: LIQUOR CABINET

4 Tier Light Duty Storage w/ Locking Door

17, 24, 32.5" deep bottle shelf starts at 6" AFF. Shelf heights are fully customizable. Hot dipped galvanized finish standard or powder coated to specific colors on any and all pieces. Assemble with included Grade 5 hardware.

## **Features**

**Specifications:** 

- All structural steel construction
- All welded components
- Finish: hot dipped galvanized or powder coated
- Load rating: 125lbs per sq.ft.
- Constructed to allow for maximum air circulation
- Grade 5 hardware included
- Designed size specific for beer products
- Can increase storage capacity up to 40%
- Can be anchored to concrete floor
- Weight distribution pads available for reinforced floors
- Class 70 Freight bound and skid for delivery
- 10 yr. warranty on materials, workmanship and finish